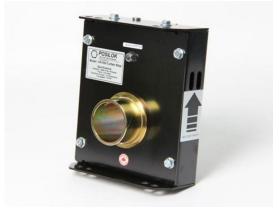

CS 1000 CURTAIN STOP THEATRE

## CS 1000 CURTAIN STOP

1200 in lbs of torque.

Unlimited.

Uni-directional.

0.75 RPS.

20 lbs/ 9.1 kg.

- Self-checking safety device.
- Designed to catch curtain shaft where failure is present.
- When the drive device or associated equipment fails and the curtain exceeds 0.75 RPS, the curtain will instantaneously stop the rotation of the shaft, arresting any insecure load.
- The Tork Winch Curtain Stop has a modern attractive appearance and is finished in durable e-coat paint.