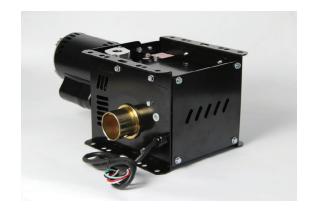

# **CW 1800 CURTAIN WINCH**

The CW 1800 is specifically designed for raising and lowering gymnasium divider curtains. This winch raises the industry standard to new heights for safety, simplicity of installation, space efficiency, attractive appearance and ease of use.

## **PRODUCT FEATURES**

- Double worm gear reduction system, utilizing composite materials, produces high strength and long life without the need for lubrication.
- Readily adjustable upper and lower limit switches for precise travel allows for 80 revolutions of drive pipe.
- 110 V, 60 Hz instantly reversing motor provides 1 HP of line-pull with low 10 amp max current draw.
- Acceleration detecting built in Posilok over-speed arrest system provides superior fail safe characteristics.
- Hollow bore drive drum to accept 2-3/8" O.D line shaft.
- Rated for 1800 in lbs/204 Nm at 10 rpm. Equivalent to 600 lb curtain on a 5" diameter spool.
- Laser-cut interlocking steel frame for maximum strength and minimum weight.