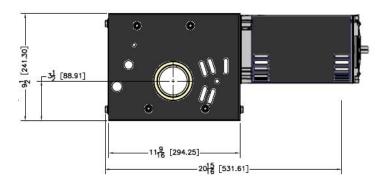

## **PRODUCT FEATURES**

- Double worm gear reduction system, utilizing composite materials, produces high strength and long life without the need for lubrication.
- Readily adjustable upper and lower limit switches for precise travel allows for 80 revolutions of drive pipe.
- 110 V, 60 Hz instantly reversing motor provides 1 HP of line-pull with low 10 amp max current draw.
- Acceleration detecting built in Posilok over-speed arrest system provides superior fail safe characteristics.
- Hollow bore drive drum to accept 2-3/8" O.D line shaft.
- Rated for 1800 in lbs/204 Nm at 10 rpm. Equivalent to 600 lb curtain on a 5" diameter spool.
- Laser-cut interlocking steel frame for maximum strength and minimum weight.