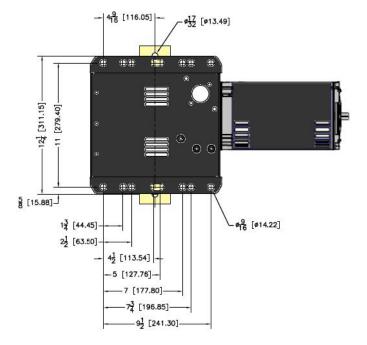

## **PRODUCT FEATURES**

- Double worm gear reduction system, utilizing composite materials, produces high strength and long life without the need for lubrication.
- Readily adjustable upper and lower limit switches for precise travel allows for 80 revolutions of drive pipe.
- 110 V, 60 Hz instantly reversing motor provides 1 HP of line-pull with low 10 amp max current draw.
- Acceleration detecting built in Posilok over-speed arrest system provides superior fail safe characteristics.
- Hollow bore drive drum to accept 2-3/8" O.D line shaft.
- Rated for 1800 in lbs/204 Nm at 10 rpm. Equivalent to 600 lb curtain on a 5" diameter spool.
- Laser-cut interlocking steel frame for maximum strength and minimum weight.