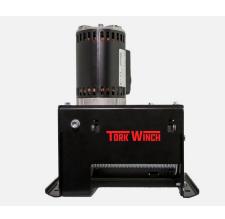

# TW 2000 BASKETBALL BACKSTOP WINCH

The TW 2000 is specifically designed to use on basketball backstop positioning applications. This winch raises the industry standard to new heights for safety, simplicity of installation, space efficiency, attractive appearance and ease of use.

# **PRODUCT FEATURES**

- Double worm gear reduction system, utilizing composite materials, produces high strength and long life without the need for lubrication.
- 110 Volt, 60 Hz instantly reversing motor provides 1 HP of line-pull with low 10 Amp max current draw.
- Readily adjustable upper and lower limit switches for precise travel.
- Spring-loaded tensioning pressure roller ensures the cable tracks in the grooved drum under slack rope conditions.
- 800 lbs/363 kg static lift capability at 11 ft/3.35 m on first layer.
- Drum is grooved for 1⁄4″/6.35mm 7 x 19 aircraft cable.
- Laser-cut interlocking steel frame for maximum strength and minimum weight.