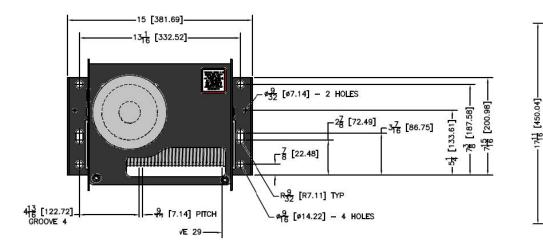

# **PRODUCT FEATURES**

- Double worm gear reduction system, utilizing composite materials, produces high strength and long life without the need for lubrication.
- 110 Volt, 60 Hz instantly reversing motor provides 1 HP of line-pull with low 10 Amp max current draw.
- Readily adjustable upper and lower limit switches for precise travel.
- Spring-loaded tensioning pressure roller ensures the cable tracks in the grooved drum under slack rope conditions.
- 800 lbs/363 kg static lift capability at 11 ft/3.35 m on first layer.
- Drum is grooved for 1⁄4″/6.35mm 7 x 19 aircraft cable.
- Laser-cut interlocking steel frame for maximum strength and minimum weight.