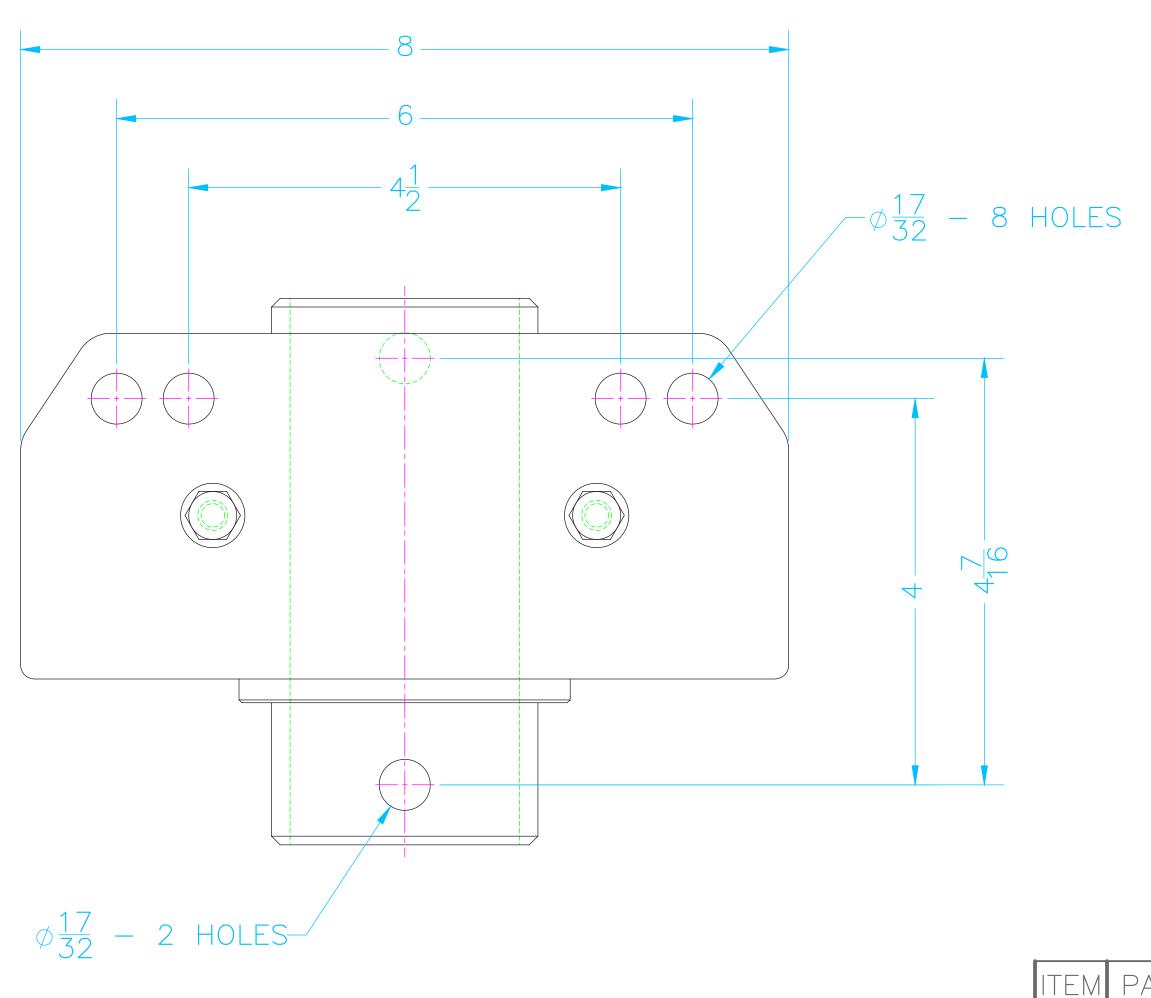

|                                                                        | ITEM                                               | PART                            | NUMBER                                                                             |             | QTY                                          |     |                                                     | DESCRIPTI                                                    | ON                                  |
|------------------------------------------------------------------------|----------------------------------------------------|---------------------------------|------------------------------------------------------------------------------------|-------------|----------------------------------------------|-----|-----------------------------------------------------|--------------------------------------------------------------|-------------------------------------|
| IS THE<br>TORK<br>ID SHALL<br>COPIED OF<br>TO ANY<br>INTS<br>ARTIALLY) | UNLES<br>DIM                                       | S OTHER<br>Ensions<br>Nsions In | ALE DRAWI<br>wise spec<br>are inche<br>n [] are<br>ances-                          | IFIED<br>ES | UNSPECIFIED<br>MACHINING                     | BER | DRAWN BY<br>WJW<br>DRAWN DATE<br>25MAY15<br>CHECKED |                                                              | TO                                  |
| SSION ÓF                                                               | ANGULA<br>DECIMAL<br>0.0<br>0.00<br>0.000<br>0.000 | R ± 0,5°                        | FRACTIONAL<br>GENERAL ± 1/32<br>CUTTING ± 1/16<br>FORMING ± 1/16<br>WELDING ± 1/16 |             | MACHINING VINSPECIFIED WELDS<br>PER 30008800 |     | APPROVED<br>UOM<br>EA<br>WEIGHT (LBS)<br>17         | LAYOUT DWG- CS<br>DERIVED FROM<br>38001338-1<br>SCALE<br>1/2 | S1000<br>Sht No<br>1<br>Sht Of<br>1 |