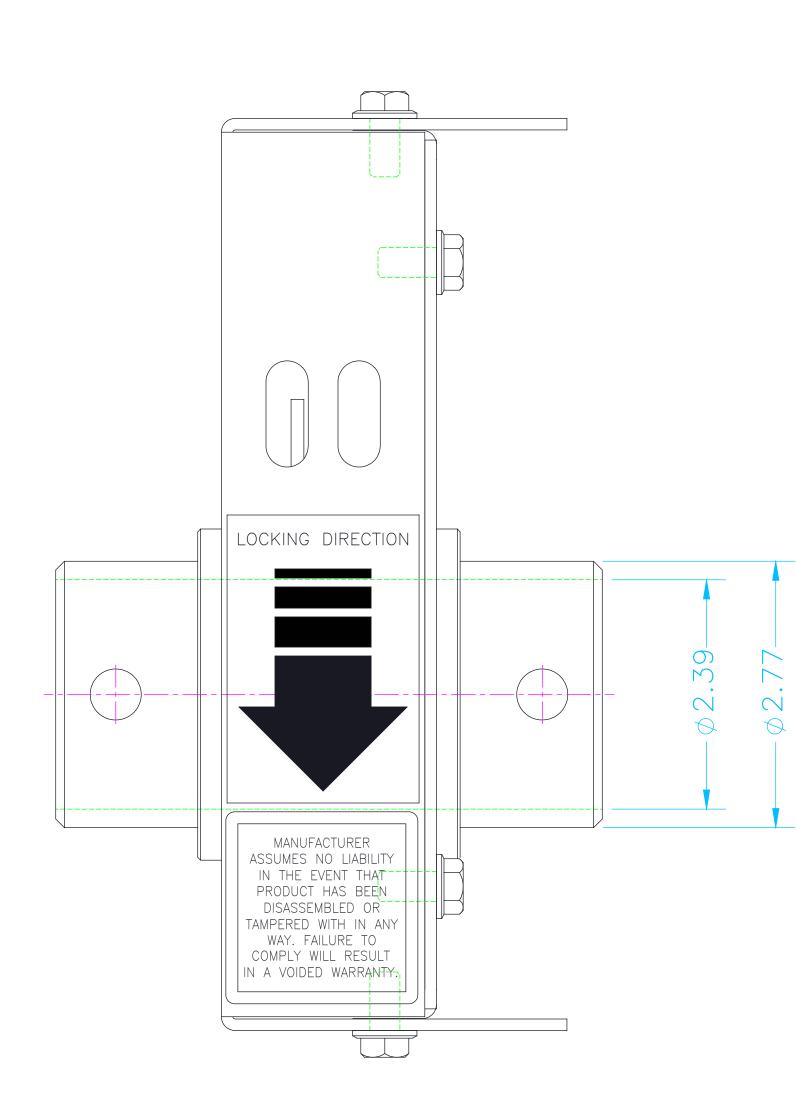

|                                                                        | ITEM                                               | PART                            | NUMBER                                                                             |             | QTY                                          |     |                                                     | DESCRIPTI                                                    | ON                                  |
|------------------------------------------------------------------------|----------------------------------------------------|---------------------------------|------------------------------------------------------------------------------------|-------------|----------------------------------------------|-----|-----------------------------------------------------|--------------------------------------------------------------|-------------------------------------|
| IS THE<br>TORK<br>ID SHALL<br>COPIED OF<br>TO ANY<br>INTS<br>ARTIALLY) | UNLES<br>DIM                                       | S OTHER<br>Ensions<br>Nsions In | ALE DRAWI<br>wise spec<br>are inche<br>n [] are<br>ances-                          | IFIED<br>ES | UNSPECIFIED<br>MACHINING                     | BER | DRAWN BY<br>WJW<br>DRAWN DATE<br>25MAY15<br>CHECKED |                                                              | TO                                  |
| SSION ÓF                                                               | ANGULA<br>DECIMAL<br>0.0<br>0.00<br>0.000<br>0.000 | R ± 0,5°                        | FRACTIONAL<br>GENERAL ± 1/32<br>CUTTING ± 1/16<br>FORMING ± 1/16<br>WELDING ± 1/16 |             | MACHINING VINSPECIFIED WELDS<br>PER 30008800 |     | APPROVED<br>UOM<br>EA<br>WEIGHT (LBS)<br>17         | LAYOUT DWG- CS<br>DERIVED FROM<br>38001338-1<br>SCALE<br>1/2 | S1000<br>Sht No<br>1<br>Sht Of<br>1 |