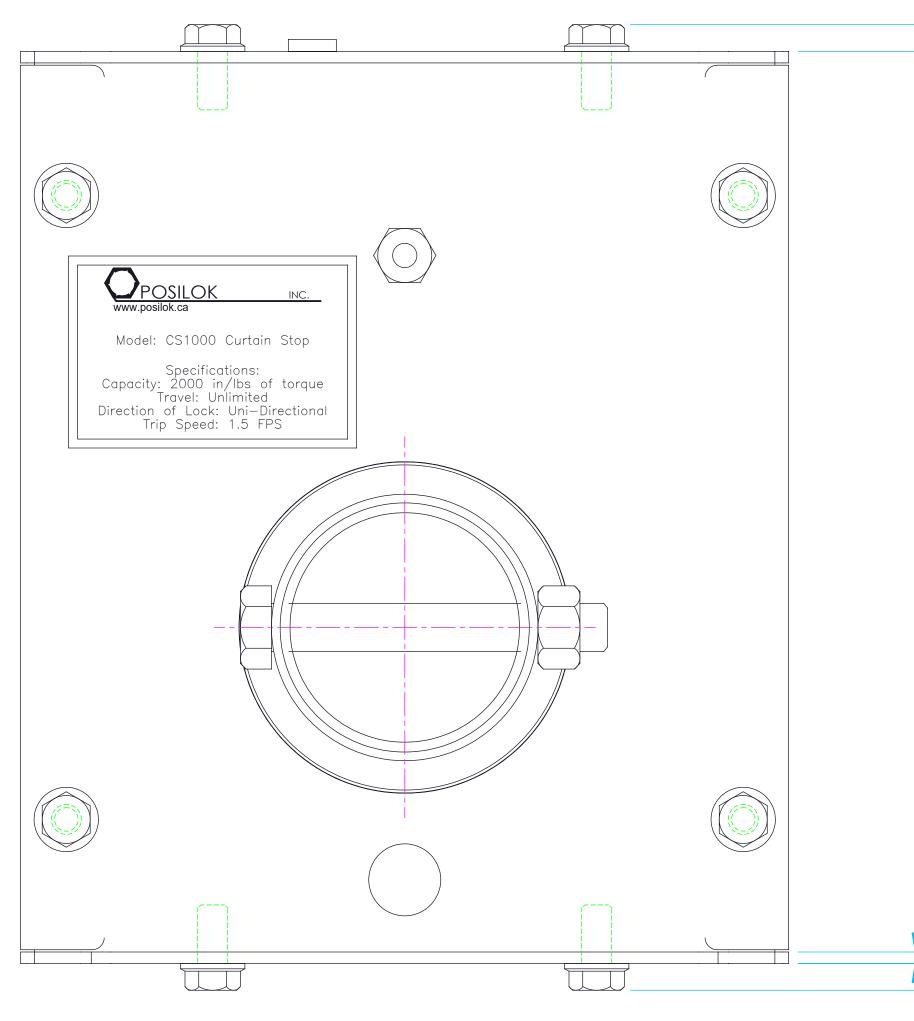

|                                                                        | ITEM                                               | PART                            | NUMBER                                                                             |             | QTY                                          |     |                                                     | DESCRIPTI                                                    | ON                                  |
|------------------------------------------------------------------------|----------------------------------------------------|---------------------------------|------------------------------------------------------------------------------------|-------------|----------------------------------------------|-----|-----------------------------------------------------|--------------------------------------------------------------|-------------------------------------|
| IS THE<br>TORK<br>ID SHALL<br>COPIED OF<br>TO ANY<br>INTS<br>ARTIALLY) | UNLES<br>DIM                                       | S OTHER<br>Ensions<br>Nsions In | ALE DRAWI<br>wise spec<br>are inche<br>n [] are<br>ances-                          | IFIED<br>ES | UNSPECIFIED<br>MACHINING                     | BER | DRAWN BY<br>WJW<br>DRAWN DATE<br>25MAY15<br>CHECKED |                                                              | TO                                  |
| SSION ÓF                                                               | ANGULA<br>DECIMAL<br>0.0<br>0.00<br>0.000<br>0.000 | R ± 0,5°                        | FRACTIONAL<br>GENERAL ± 1/32<br>CUTTING ± 1/16<br>FORMING ± 1/16<br>WELDING ± 1/16 |             | MACHINING VINSPECIFIED WELDS<br>PER 30008800 |     | APPROVED<br>UOM<br>EA<br>WEIGHT (LBS)<br>17         | LAYOUT DWG- CS<br>DERIVED FROM<br>38001338-1<br>SCALE<br>1/2 | S1000<br>Sht No<br>1<br>Sht Of<br>1 |