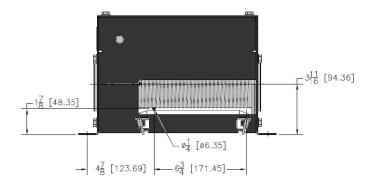

### **PRODUCT FEATURES**

- Worm gear reduction system, utilizing composite materials, produces high strength and long life without the need for lubrication.
- Spring-loaded tensioning pressure roller ensures the cable tracks in the grooved drum under slack rope conditions.
- 1000 lbs/450 kg lift capability with 25 ft/7.62 m on first layer.
- Drum is grooved for  $\frac{1}{4}$  /6.35mm 7 x 19 aircraft cable.
- Laser-cut interlocking steel frame for maximum strength and minimum weight.