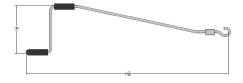

# **AVAILABLE OPTIONS**

## **Drive Options**



#### **U-Bend Crank Handle**



#### **Dowel Pin Crank Handle**



## **Drill Adaptor Kit**

Call to speak with an expert:

1-866-829-4411

or visit us online:

TORKWINCH.COM

# **HW 1800 MANUAL WINCH**

The HW 1800 is specifically designed to provide a manual alternative to the Torkwinch TW 2000 and BBS 2100 powered units for use on basketball backstop positioning applications.

### **PRODUCT FEATURES**

- Worm gear reduction system, utilizing composite materials, produces high strength and long life without the need for lubrication.
- Spring-loaded tensioning pressure roller ensures the cable tracks in the grooved drum under slack rope conditions.
- 1000 lbs/450 kg lift capability with 25 ft/7.62 m on first layer.
- Drum is grooved for  $\frac{1}{4}$  /6.35mm 7 x 19 aircraft cable.
- L