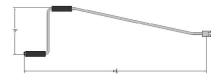

# **AVAILABLE OPTIONS**

## **Drive Options**



#### **U-Bend Crank Handle**



#### **Dowel Pin Crank Handle**



## **Drill Adaptor Kit**

Call to speak with an expert:

1-866-829-4411

or visit us online:

TORKWINCH.COM

# **HW 1800 MANUAL WINCH**

The HW 1800 is specifically designed to provide a manual alternative to the Torkwinch TW 2000 and BBS 2100 powered units for use on basketball backstop positioning applications.

### **PRODUCT FEATURES**

- Worm gear reduction system, utilizing composite materials, produces high strength and long life without the need for lubrication.
- Spring-loaded tensioning pressure roller ensures the cable tracks in the grooved drum under slack rope conditions.
- 1000 lbs/450 kg lift capability with 25 ft/7.62 m on first layer.
- Drum is grooved for  $\frac{1}{4}$  /6.35mm 7 x 19 aircraft cable.
- Laser-cut interlocking steel fram