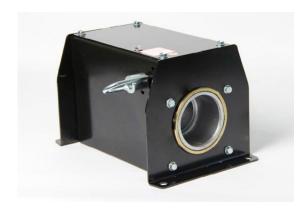

# **HW 1800 MANUAL WINCH**

The HW 1800 is specifically designed to provide a manual alternative to the Torkwinch TW 2000 and BBS 2100 powered units for use on basketball backstop positioning applications.

### **PRODUCT FEATURES**

- Worm gear reduction system, utilizing composite materials, produces high strength and long life without the need for lubrication.
- Spring-loaded tensioning pressure roller ensures the cable tracks in the grooved drum under slack rope conditions.
- 1000 lbs/450 kg lift capability with 25 ft/7.62 m on first layer.
- Drum is grooved for  $\frac{1}{4}$  /6.35mm 7 x 19 aircraft cable.
- Laser-cut interlocking steel frame for maximum strength and minimum weight.