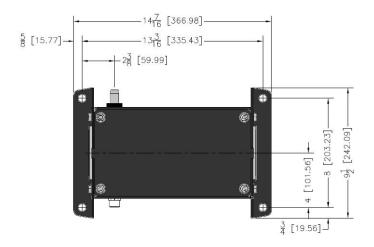

# **HW 1800 MANUAL WINCH**

The HW 1800 is specifically designed to provide a manual alternative to the Torkwinch TW 2000 and BBS 2100 powered units for use on basketball backstop positioning applications.

### **PRODUCT FEATURES**

- Worm gear reduction system, utilizing composite materials, produces high strength and long life without the need for lubrication.
- Spring-loaded tensioning pressure roller ensures the cable tracks in the grooved drum under slack rope conditions.
- 1000 lbs/450 kg lift capability with 25 ft/7.62 m on first layer.
- Drum is grooved for  $\frac{1}{4}$  /6.35mm 7 x 19 aircraft cable.
- Laser-cut interlocking steel frame for maximum strength and minimum weight.