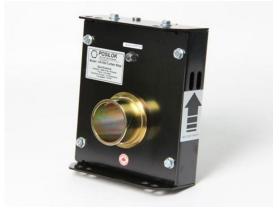

## CS 1000 CURTAIN STOP

1200 in lbs of torque.

Unlimited.

Uni-directional.

0.75 RPS.

20 lbs/ 9.1 kg.

- Self-checking safety device.
- Designed to catch curtain shaft where failure is present.
- When the drive device or associated equipment fails and the curtain exceeds 0.75 RPS, the curtain will instantaneously stop the rotation of the shaft, arresting any insecure load.
- The Tork Winch Curtain Stop has a modern attractive appearance and is finished in durable e-coat paint.