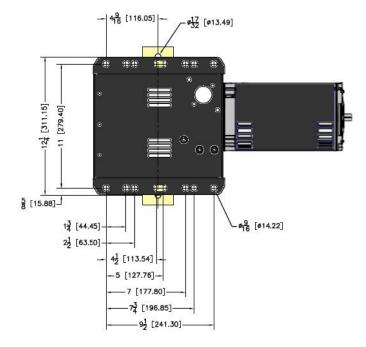

# **CW 1800 CURTAIN WINCH**

The CW 1800 is specifically designed for raising and lowering gymnasium divider curtains. This winch raises the industry standard to new heights for safety, simplicity of installation, space efficiency, attractive appearance and ease of use.

# **PRODUCT FEATURES**

- Double worm gear reduction system, utilizing composite materials, produces high strength and long life without the need for lubrication.
- Readily adjustable upper and lower limit switches for precise travel allows for 80 revolutions of drive pipe.
- 110 V, 60 Hz instantly reversing motor provides 1 HP of line-pull with low 10 amp max current draw.
- Acceleration detecting built in Posilok over-speed arrest system provides superior fail safe characteristics.
- Hollow bore drive drum to accept 2-3/8" O.D line shaft.
- Rated for 1800 in lbs/204 Nm at 10 rpm. Equivalent to 600 lb curtain on a 5" diameter spool.
- Laser-cut interlocking steel frame for maximum strength and minimum weight.