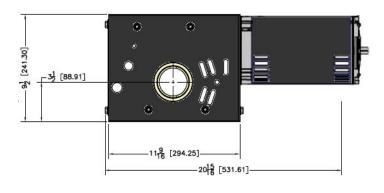

# **CW 1800 CURTAIN WINCH**

The CW 1800 is specifically designed for raising and lowering gymnasium divider curtains. This winch raises the industry standard to new heights for safety, simplicity of installation, space efficiency, attractive appearance and ease of use.

# **PRODUCT FEATURES**

- Double worm gear reduction system, utilizing composite materials, produces high strength and long life without the need for lubrication.
- Readily adjustable upper and lower limit switches for precise travel allows for 80 revolutions of drive pipe.
- 110 V, 60 Hz instantly reversing motor provides 1 HP of line-pull with low 10 amp max current draw.
- Acceleration detecting built in Posilok over-speed arrest system provides superior fail safe characteristics.
- Hollow bore drive drum to accept 2-3/8" O.D line shaft.
- Rated for 1800 in lbs/204 Nm at 10 rpm. Equivalent to 600 lb curtain on a 5" diameter spool.
- Laser-cut interlocking steel frame for maximum strength and minimum weight.