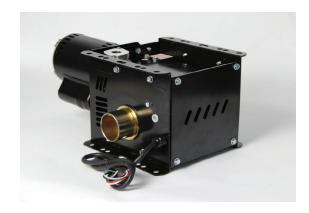

# **CW 1800 CURTAIN WINCH**

The CW 1800 is specifically designed for raising and lowering gymnasium divider curtains. This winch raises the industry standard to new heights for safety, simplicity of installation, space efficiency, attractive appearance and ease of use.

# **PRODUCT FEATURES**

- Double worm gear reduction system, utilizing composite materials, produces high strength and long life without the need for lubrication.
- Readily adjustable upper and lower limit switches for precise travel allows for 80 revolutions of drive pipe.
- 110 V, 60 Hz instantly reversing motor provides 1 HP of line-pull with low 10 amp max current draw.
- Acceleration detecting built in Posilok over-speed arrest system provides superior fail safe characteristics.
- Hollow bore drive drum to accept 2-3/8" O.D line shaft.
- Rated for 1800 in lbs/204 Nm at 10 rpm. Equivalent to 600 lb curtain on a 5" diameter spool.
- Laser-cut interlocking steel frame for maximum strength and minimum weight.